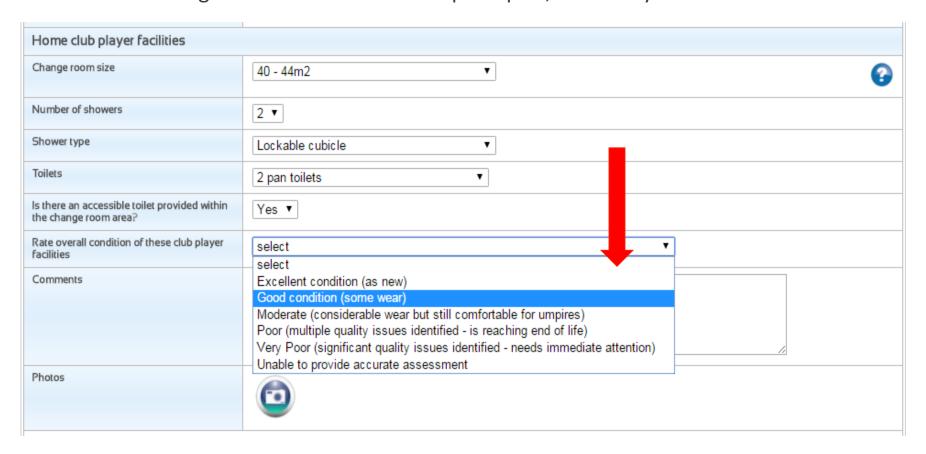

### **CONDITION RATINGS**

All condition ratings are based on the same principles, nationally.

# **EXCELLENT CONDITION**

(AS NEW)

# GOOD CONDITION

# (SOME WEAR)

# MODERATE CONDITION

# (CONSIDERABLE WEAR)

# POOR CONDITION

# (MULTIPLE QUALITY ISSUES)

# **VERY POOR CONDITION**

## (NEEDS IMMEDIATE ATTENTION)