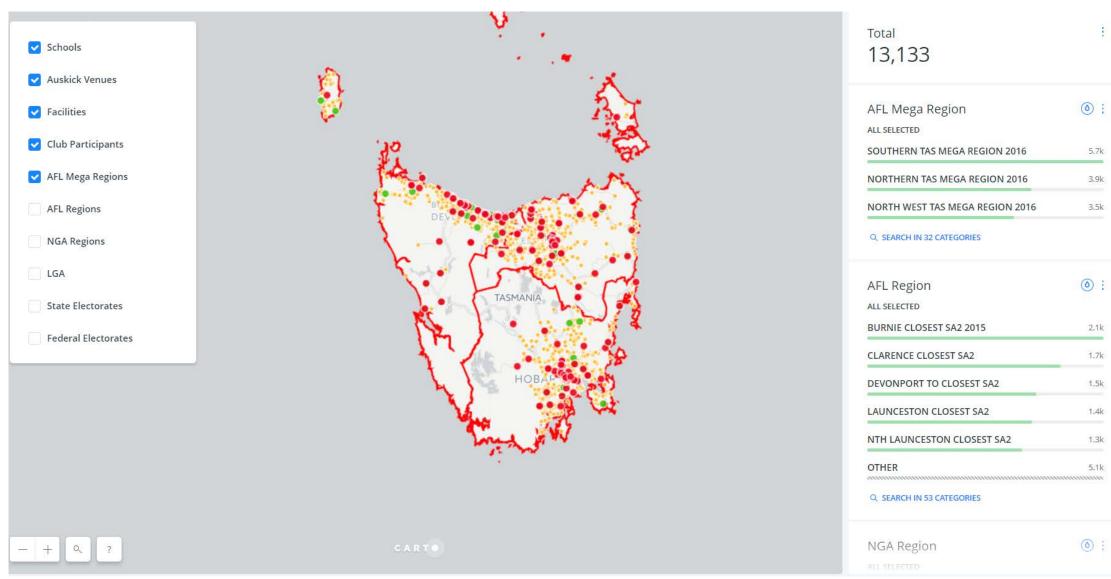

### Current footprint of 161 community football venues for 13,133 community club participants.

Grounds Users

- 161 community club football grounds across Tasmania
- Mix of grounds for different purposes / competitions
  - **Local grounds** Local club competitions and programs
  - **Regional facilities** League finals, coach, player and volunteer education, league administration, talent programs
  - State venues State League competitions, state talent programs, representative football
  - **AFL Venues** AFL / AFLW pre-season and regular season games

- 13,133 club participants playing in 500 teams
- 41,500 total participants (Auskick 2.5K, Schools Comps 17.5K, Clubs 13.3K, Programs 8.2K)
- 500 qualified coaches and 376 umpires
- 108 clubs across 15 leagues
- Grounds used to deliver state and national participation programs i.e. Auskick, AFL9s and school programs

Source:

Facilities Data derived from 2017 AFLT audits of community facilities, updates to Participation figures and grounds based on 2017 AFL Census.