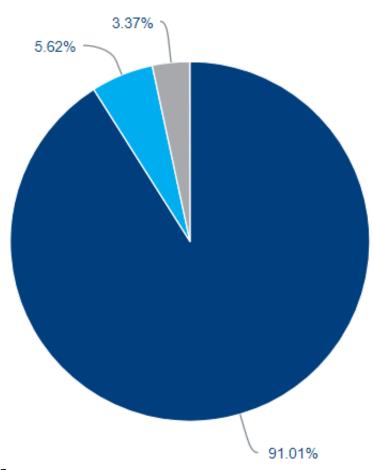

### Summary of Facilities in Tasmania by Region

| COMMISSION OR<br>REGION | NUMBER OF<br>SITES | NUMBER OF<br>GROUNDS | NUMBER OF<br>FLOODLIT<br>GROUNDS | NUMBER OF<br>UNISEX<br>HOME<br>CHANGE<br>ROOMS | NUMBER OF<br>UNISEX<br>AWAY<br>CHANGE<br>ROOMS | NUMBER OF<br>UNISEX<br>UMPIRE<br>ROOMS |
|-------------------------|--------------------|----------------------|----------------------------------|------------------------------------------------|------------------------------------------------|----------------------------------------|
| TAS - North             | 26                 | 26                   | 25                               | 5                                              | 4                                              | 5                                      |
| TAS - North West        | 34                 | 37                   | 31                               | 1                                              | 2                                              | 10                                     |
| TAS - South             | 31                 | 37                   | 33                               | 5                                              | 5                                              | 10                                     |
| TOTAL                   | 91                 | 100                  | 89                               | 11                                             | 11                                             | 25                                     |