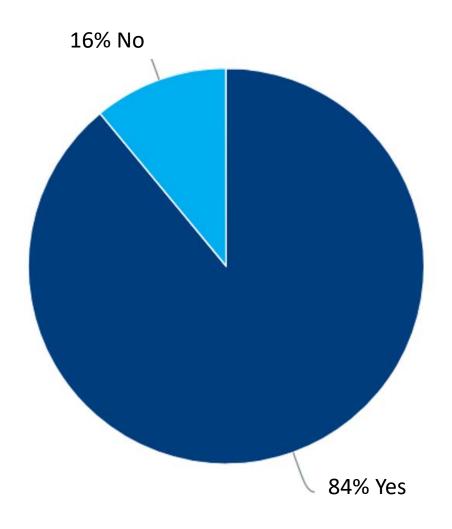

### Summary of Key Findings

- Only 11% of AFL facilities currently have Unisex Changerooms
- Uni-sex changeroom gaps are the greatest in the North West Region
- 20% of venues have Lighting that meet minimum community level competition standards
- 10% of venues don't currently have Umpires Rooms
- 19% of all venues have an electronic Scoreboards and 16% of venues have no Scoreboard at all
- The Southern Region of Tasmania faces the greatest challenge in terms of number of grounds compared to participation levels