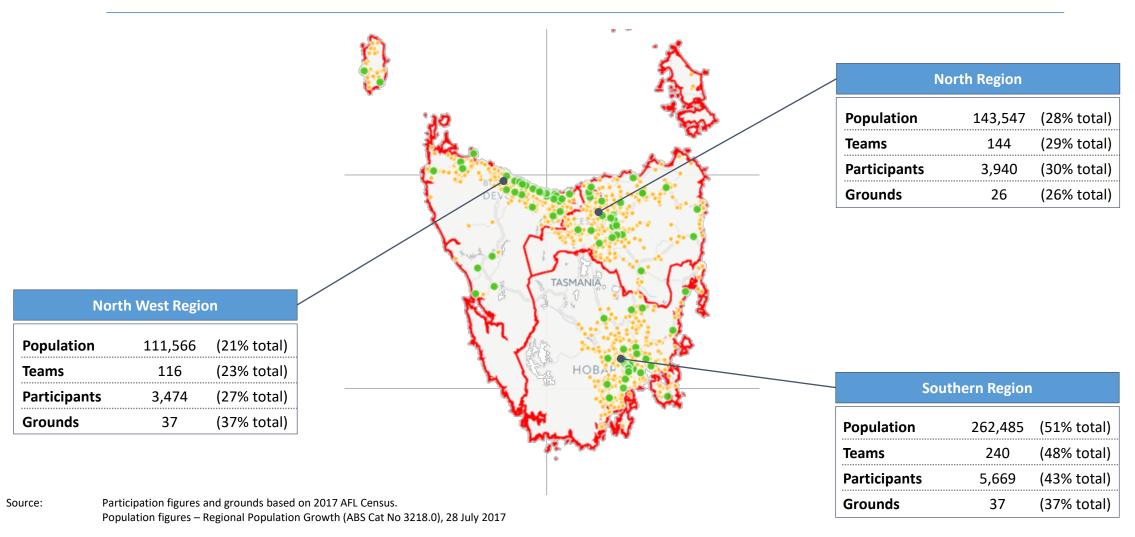

### Summary of Facilities in Tasmania by Region

| COMMISSION OR<br>REGION | NUMBER OF<br>SITES | NUMBER OF<br>GROUNDS | NUMBER OF<br>FLOODLIT<br>GROUNDS | NUMBER OF<br>UNISEX<br>HOME<br>CHANGE<br>ROOMS | NUMBER OF<br>UNISEX<br>AWAY<br>CHANGE<br>ROOMS | NUMBER OF<br>UNISEX<br>UMPIRE<br>ROOMS |
|-------------------------|--------------------|----------------------|----------------------------------|------------------------------------------------|------------------------------------------------|----------------------------------------|
| TAS - North             | 26                 | 26                   | 25                               | 5                                              | 4                                              | 5                                      |
| TAS - North West        | 34                 | 37                   | 31                               | 1                                              | 2                                              | 10                                     |
| TAS - South             | 31                 | 37                   | 33                               | 5                                              | 5                                              | 10                                     |
| TOTAL                   | 91                 | 100                  | 89                               | 11                                             | 11                                             | 25                                     |

# When you take AFL facilities and participation and overlay population data we see that the Southern Region of Tasmania has the most pressure on grounds and facilities – 48% of all teams in the state but only 37% of grounds

#### **AFL Community Facilities & Participation Footprint in Tasmania (2017)**