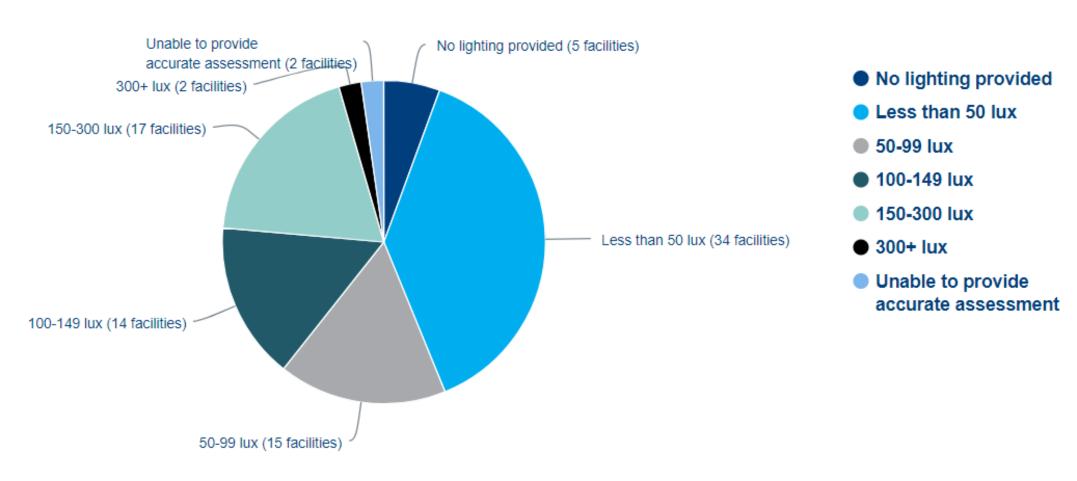

### TAS - Field lighting report (89 venues)

TAS - Umpire Change Room Provision (91 venues)

### Summary of Key Findings

- Only 11% of AFL facilities currently have Unisex Changerooms
- Uni-sex changeroom gaps are the greatest in the North West Region
- 20% of venues have Lighting that meet minimum community level competition standards
- 10% of venues don't currently have Umpires Rooms
- 19% of all venues have an electronic Scoreboards and 16% of venues have no Scoreboard at all
- The Southern Region of Tasmania faces the greatest challenge in terms of number of grounds compared to participation levels