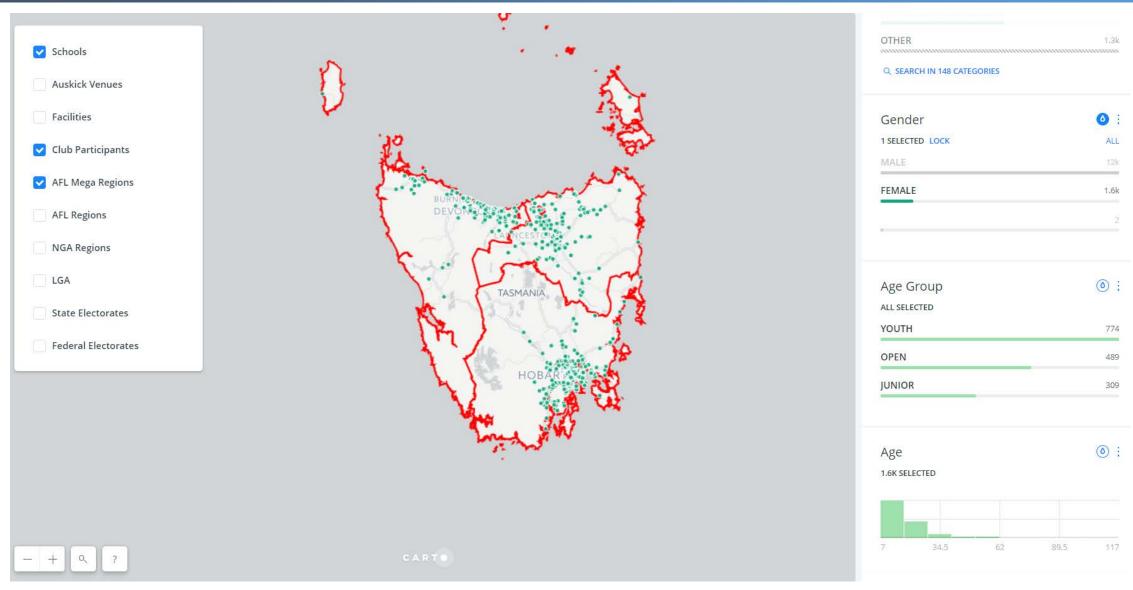

### Can isolate Male or Female Participation, Junior/Youth/Senior, Age brackets etc.