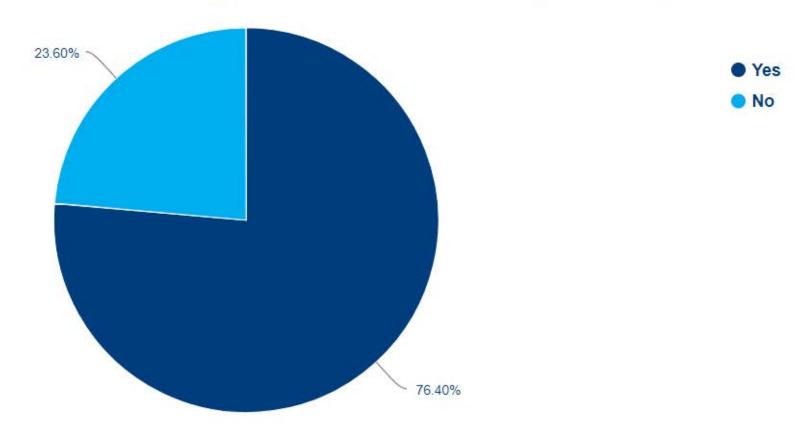

#### AFL TAS Facility Audit

| Document number                                                                          | 002170                                |
|------------------------------------------------------------------------------------------|---------------------------------------|
| Site name                                                                                | TCA Ground                            |
| Site name and location                                                                   | Upper Domain Road<br>HOBART TAS 7000  |
| Original auditor                                                                         | Leigh Elder                           |
| Club name (Primary club)                                                                 | Hobart Football Club                  |
| Other AFL user                                                                           | DOSA Football Club<br>North Hobart FC |
| Other user                                                                               |                                       |
| Commission or<br>Region                                                                  | TAS - South                           |
| AFL Football<br>Development Region                                                       |                                       |
| LGA                                                                                      | Hobart, City of                       |
| State electorate                                                                         | Denison (Hobart)                      |
| Federal electorate                                                                       | Denison                               |
| Is there a written<br>lease for the venue<br>tenure?                                     | Yes                                   |
| Is female football<br>played at this venue<br>(junior and/or senior<br>female football)? | Yes                                   |
| Has this venue been used as an AFL pre-season venue?                                     | No                                    |
| Will this venue be used as an AFL pre-season venue in the future?                        | Not answered                          |
| Original audit date                                                                      | 20 Jun 2017                           |
| Last modified                                                                            | Unchanged since audit completion      |