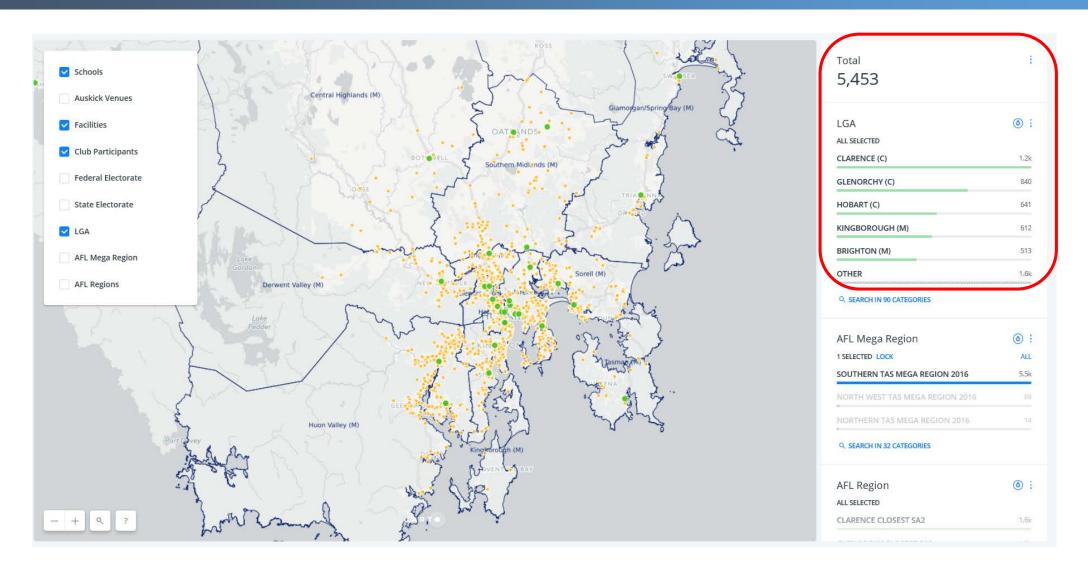

# When you take AFL facilities and participation and overlay population data we see that the Southern Region of Tasmania has the most pressure on grounds and facilities – 48% of all teams in the state but only 37% of grounds

### We can sort by Region, LGA (Example: Southern TAS)