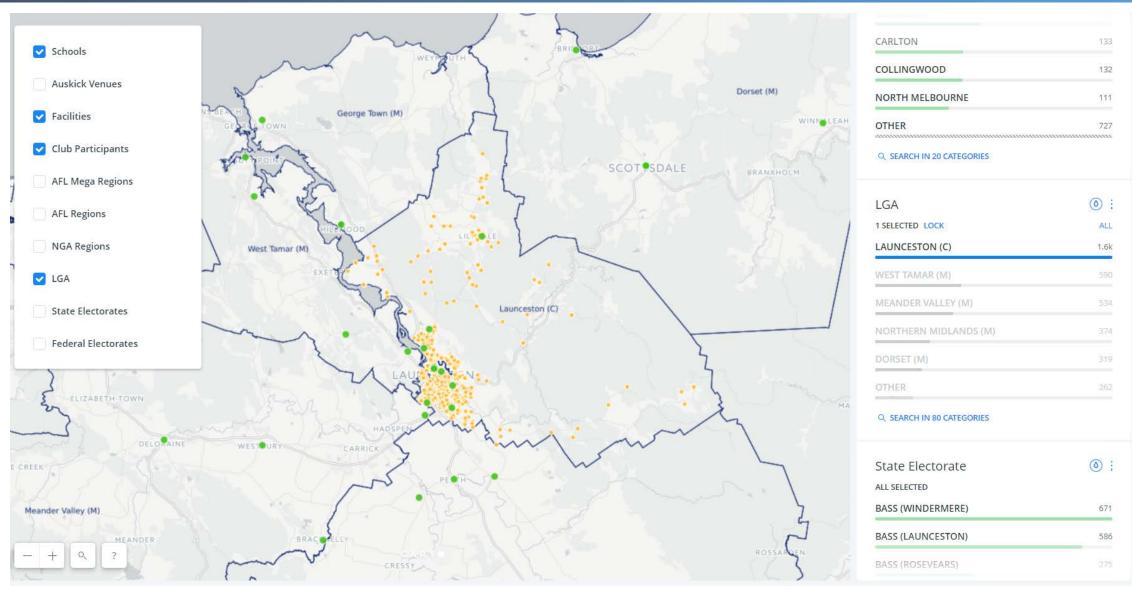

### Our Participation data can be sorted by LGA, AFL Regions, State and Federal Electorates

### We can sort by Region, LGA (Example: Southern TAS)

### We can sort by Club, Age Group, Gender (Example: Glenorchy FC / Glenorchy JFC)