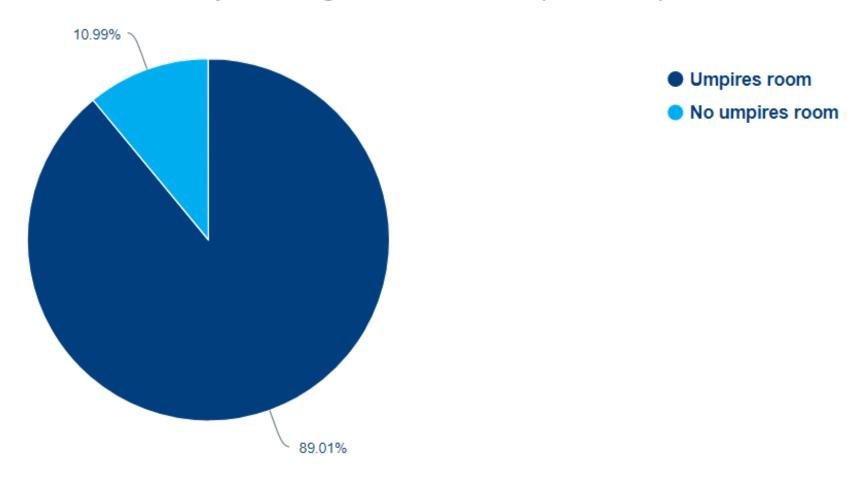

### TAS - Field lighting report (89 venues)

TAS - Umpire Change Room Provision (91 venues)

### Summary of Key Findings

- Only 11% of AFL facilities currently have Unisex Changerooms
- Uni-sex changeroom gaps are the greatest in the North West Region
- 20% of venues have Lighting that meet minimum community level competition standards
- 10% of venues don't currently have Umpires Rooms
- 19% of all venues have an electronic Scoreboards and 16% of venues have no Scoreboard at all
- The Southern Region of Tasmania faces the greatest challenge in terms of number of grounds compared to participation levels