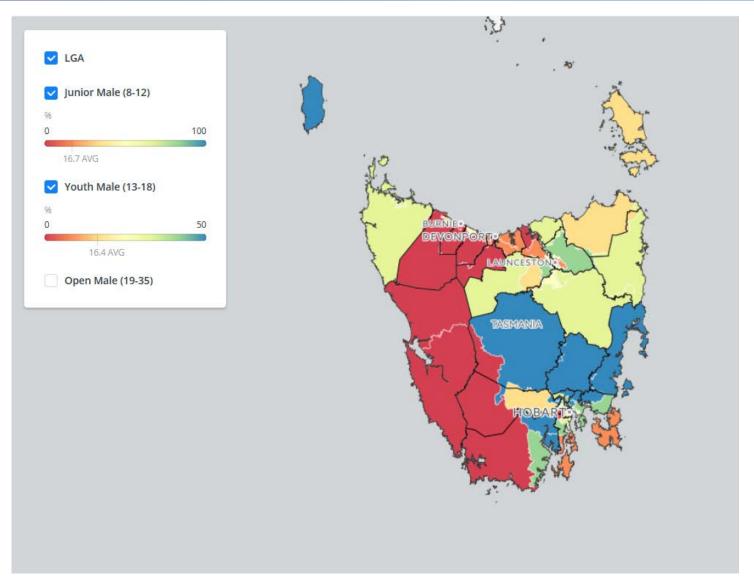

### Can isolate Male or Female Participation, Junior/Youth/Senior, Age brackets etc.

### Our Participation data can be sorted by LGA, AFL Regions, State and Federal Electorates