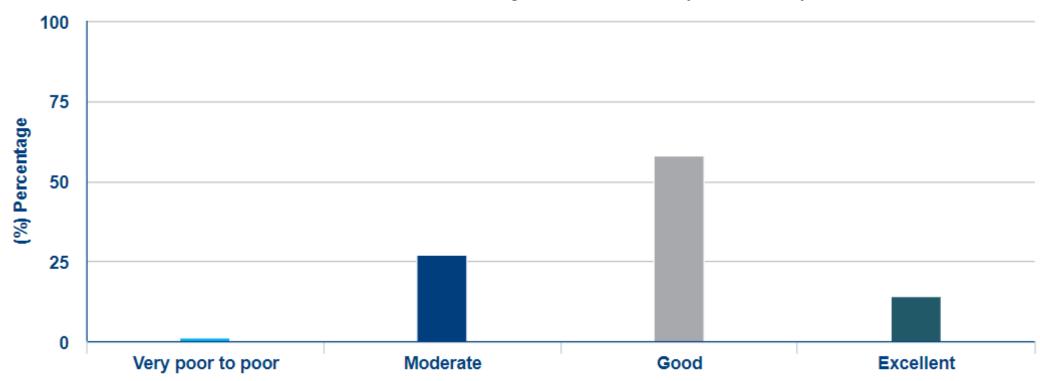

| Section                      | Question                                                                        | Provision                                                         | Rating<br>(maximum<br>possible) | Rating<br>based on<br>hierarchy<br>level |       |
|------------------------------|---------------------------------------------------------------------------------|-------------------------------------------------------------------|---------------------------------|------------------------------------------|-------|
| Change facilities            | Home change room - Number of<br>player change facilities                        | 2                                                                 | 2/4                             | 2/4                                      | 1     |
| Change facilities            | Home change room - Change room size                                             | 75m2-90m2                                                         | 4/4                             | 3/3                                      |       |
| Change facilities            | Home change room - Size of<br>strapping room                                    | 15m2                                                              | 2/3                             | 2/2                                      |       |
| Change facilities            | Home change room - Number of<br>showers                                         | 3                                                                 | 1/3                             | 1/2                                      | E     |
| Change facilities            | Home change room - Shower type                                                  | Open                                                              | 0/2                             | 0/2                                      | Œ.    |
| Change facilities            | Home change room - Pan toilets                                                  | 2 pan toilets                                                     | 2/2                             | 2/2                                      |       |
| Change facilities            | Home change room - Rate<br>overall condition of these club<br>player facilities | Moderate (considerable wear<br>but still comfortable for players) | 3/5                             | 3/5                                      | Ties. |
| Change facilities            | Away change room - Change room size                                             | 75m2-90m2                                                         | 4/4                             | 3/3                                      |       |
| Change facilities            | Away change room - Size of<br>strapping room                                    | 15m2                                                              | 2/3                             | 2/2                                      |       |
| Change facilities            | Away change room - Number of showers                                            | 3                                                                 | 1/3                             | 1/2                                      | 16    |
| Change facilities            | Away change room - Shower type                                                  | Lockable cubicle                                                  | 2/2                             | 2/2                                      |       |
| Change facilities            | Away change room - Pan toilets                                                  | 2 pan toilets                                                     | 2/2                             | 2/2                                      |       |
| Change facilities            | Away change room - Rate<br>overall condition of these club<br>player facilities | Good condition (some wear)                                        | 4/5                             | 4/5                                      | Ĭ.    |
| Player support<br>facilities | Size of doctors room                                                            | Less than 10m2                                                    | 0/2                             | 0/0                                      |       |
| Player support<br>facilities | Size of gymnasium/fitness room                                                  | 25m2-30m2                                                         | 1/2                             | 0/0                                      |       |
| Umpire facilities            | Size of Umpires Room                                                            | Less than 20m2                                                    | 0/2                             | 0/2                                      | 160   |
| Umpire facilities            | Number of showers                                                               | 0                                                                 | 0/2                             | 0/2                                      | Œ     |
| Umpire facilities            | Shower type                                                                     |                                                                   | 12                              | /2                                       | ĕ     |
| Umpire facilities            | Pan toilets                                                                     | No pan toilets                                                    | 0/1                             | 0/1                                      | S     |
| Umpire facilities            | Rate overall condition of Umpire Facilities                                     |                                                                   | 15                              | 15                                       | E     |
| Kitchen / kiosk              | Kitchen / Kiosk Area                                                            | 30m2-40m2                                                         | 3/4                             | 3/3                                      |       |
| Pavilion /<br>clubrooms      | Does the main pavilion have an accessible entry                                 | Yes                                                               | 1/1                             | 1/1                                      |       |