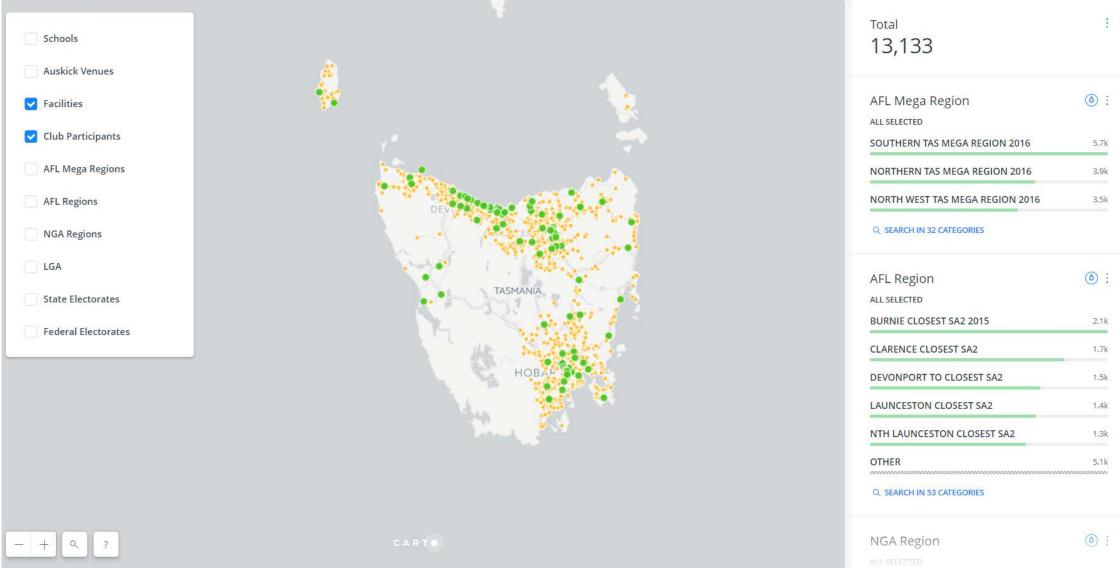

Community Facilities & Participation Footprint in Tasmania (2017)**





### Summary of Key Findings

- Only 11% of AFL facilities currently have Unisex Changerooms
- Uni-sex changeroom gaps are the greatest in the North West Region
- 20% of venues have Lighting that meet minimum community level competition standards
- 10% of venues don't currently have Umpires Rooms
- 19% of all venues have an electronic Scoreboards and 16% of venues have no Scoreboard at all
- The Southern Region of Tasmania faces the greatest challenge in terms of number of grounds compared to participation levels



### We can now map the National AFL Facilities Footprint (2017)





### Likewise, we can plot the Tasmanian AFL Facilities Footprint - 2017





### We can look at the Facility & Participation Footprint





### Can isolate Male or Female Participation, Junior/Youth/Senior, Age brackets etc.



### The new AFL mapping tool also includes the location of Auskick venues, Clubs, Schools ...



### We can overlay AFL Participant rates vs Population (ABS SA2 Level; Tasmania)



### Our Participation data can be sorted by LGA, AFL Regions, State and Federal Electorates





### We can sort by Region, LGA (Example: Southern TAS)





### We can sort by Club, Age Group, Gender (Example: Glenorchy FC / Glenorchy JFC)



### **APPENDIX**



### 1. AFL Preferred Facility Guidelines





# PREFERRED FACILITY GUIDELINES

FOR LOCAL, REGIONAL AND STATE LEAGUE FACILITIES

**AMENITIES UPGRADE FOR UNISEX USE** 

### **ADDENDUM**

**JULY 2015** 



#### 2. Female Football Club Guidelines









### 3. Femal