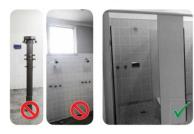

# SHOWERS AND FEMALE SUITABILITY

#### 2.0 Amenities Unisex Upgrades

- Avoid open shower pillars, open stalls and glazed shower screens.
- Provide compact laminate shower cubicles with dedicated seating.
- Provide vandal-resistant fittings and fixtures such as recessed soap dishes.

- · Avoid trough and individual urinals.
- Convert all urinals into individual partitioned toilet pans.
- Provide minimum 1(no) ambulant accessible toilet cubicle in each Amenities and Umpires rooms as required by current codes and standards.