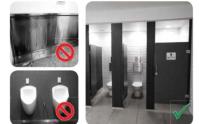

# SHOWERS AND FEMALE SUITABILITY

#### 2.0 Amenities Unisex Upgrades

- Avoid open shower pillars, open stalls and glazed shower screens.
- Provide compact laminate shower cubicles with dedicated seating.
- Provide vandal-resistant fittings and fixtures such as recessed soap dishes.

- · Avoid trough and individual urinals.
- Convert all urinals into individual partitioned toilet pans.
- Provide minimum 1(no) ambulant accessible toilet cubicle in each Amenities and Umpires rooms as required by current codes and standards.