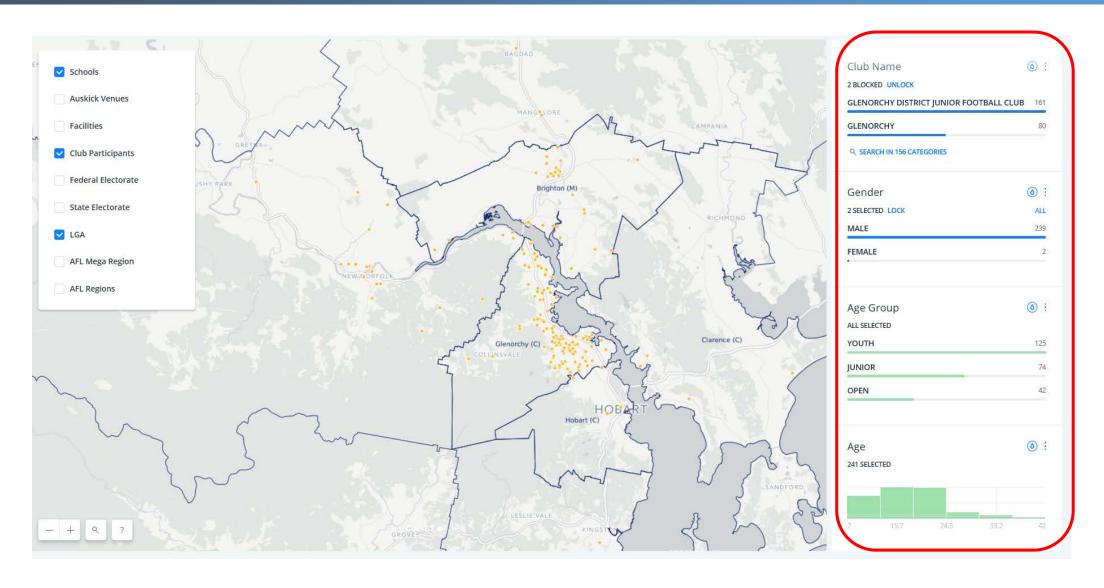

### Our Participation data can be sorted by LGA, AFL Regions, State and Federal Electorates

### We can sort by Region, LGA (Example: Southern TAS)

### We can sort by Club, Age Group, Gender (Example: Glenorchy FC / Glenorchy JFC)