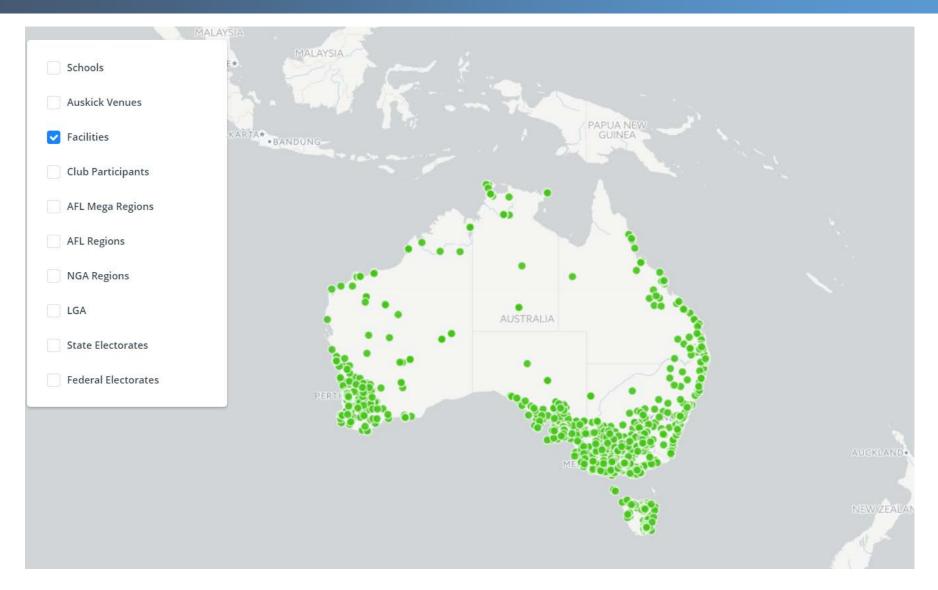

### Current footprint of 161 community football venues for 13,133 community club participants.

Grounds Users

- 161 community club football grounds across Tasmania
- Mix of grounds for different purposes / competitions
  - **Local grounds** Local club competitions and programs
  - **Regional facilities** League finals, coach, player and volunteer education, league administration, talent programs
  - State venues State League competitions, state talent programs, representative football
  - **AFL Venues** AFL / AFLW pre-season and regular season games

- 13,133 club participants playing in 500 teams
- 41,500 total participants (Auskick 2.5K, Schools Comps 17.5K, Clubs 13.3K, Programs 8.2K)
- 500 qualified coaches and 376 umpires
- 108 clubs across 15 leagues
- Grounds used to deliver state and national participation programs i.e. Auskick, AFL9s and school programs